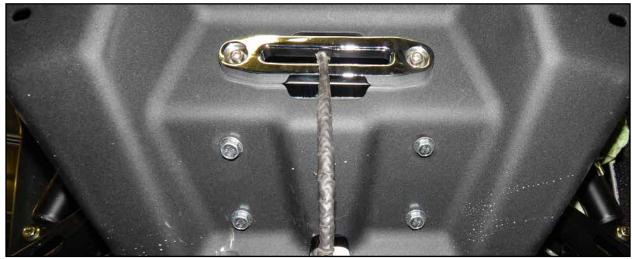

# **Fairlead Installation**

Install Fairlead, included with Winch, to Front Bumper.