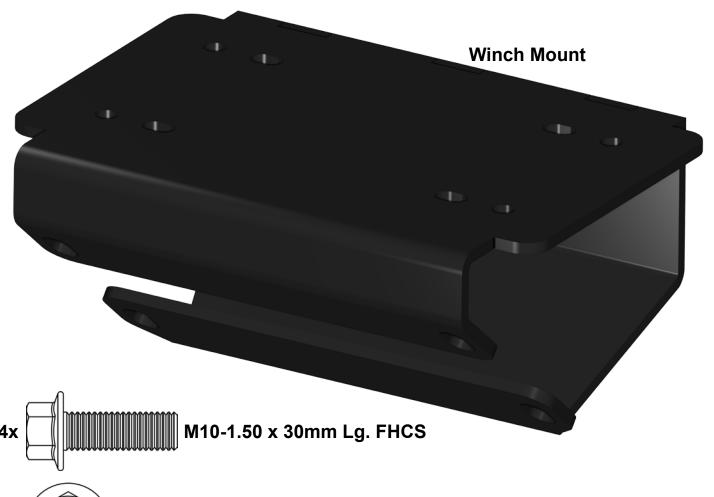

## **Winch Mount Plate Installation**

- Install Winch Mount to Front Bumper with hardware shown.
- Install Winch to Winch Mount; hardware included with Winch.