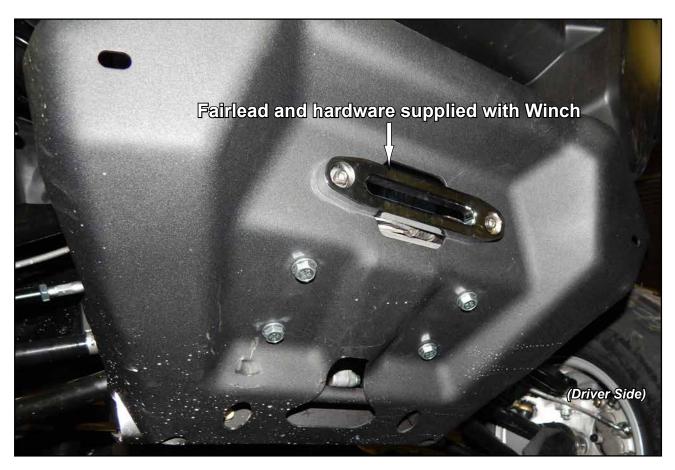

# **Fairlead Installation**

Install Fairlead, included with Winch, to Front Bumper.