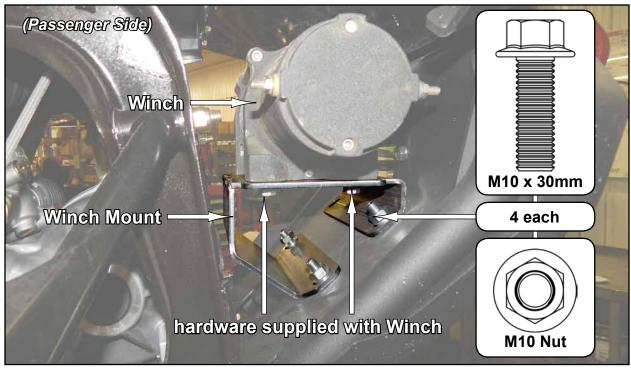

## **Winch Mount Plate Installation**

- Install Winch Mount to Front Bumper with hardware shown.
- Install Winch to Winch Mount; hardware included with Winch.