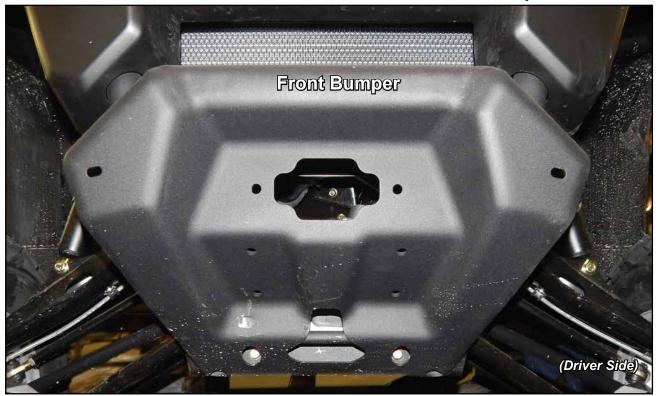

## **Winch Mount Plate Installation**

- Install Winch Mount to Front Bumper with hardware shown.
- Install Winch to Winch Mount; hardware included with Winch.